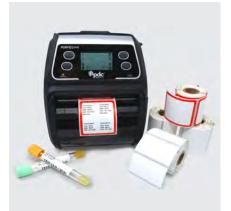

## PRINTERS & BARCODE READERS

Certis<sup>®</sup> Thermal Patient ID & Label Printers

Code<sup>®</sup> Barcode Scanners

Magicard<sup>®</sup> ID Card Printers

#### **NEW PRODUCTS**

Certis<sup>®</sup> C1-30 Patient ID Wristband Printer

Clean Room Labels

Comfort Cushion<sup>™</sup> Mammography Pad

Renovo<sup>™</sup> Pharmacy Labels

SafeGuard<sup>™</sup> Slide Labels