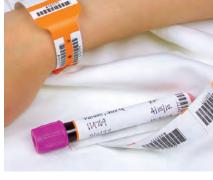

## PATIENT IDENTIFICATION

Thermal Wristbands

Laser Wristbands

Shield Wristbands

Alert Wristbands, Snaps, & Wraps

Mother-Infant Wristbands

Blood Wristbands

### MEDICAL IDENTIFICATION LABELS

System Labels

Chart Labels

**Communication Labels** 

Laboratory Labels

Pharmacy Labels

Flags & Tags