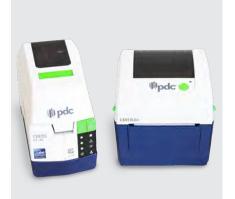

## PRINTERS & BARCODE READERS

Certis<sup>®</sup> Thermal Patient ID & Label Printers

Code<sup>®</sup> Barcode Scanners

Magicard<sup>®</sup> ID Card Printers