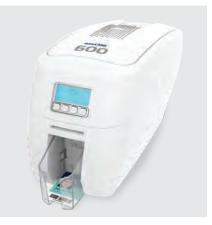

## PRINTERS & BARCODE READERS

Certis<sup>®</sup> Thermal Patient ID & Label Printers

Code<sup>®</sup> Barcode Scanners

Magicard<sup>®</sup> ID Card Printers